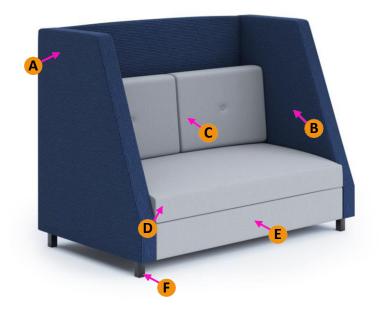

A – High back for privacy

B – External frame sloped arms

C – Soft back cushions with button detail

D – Fixed seat cushion for commercial use

E – Elevated base

F – 4 leg 25 x 25mm metal tube in Black scratch resistant epoxy powder coat