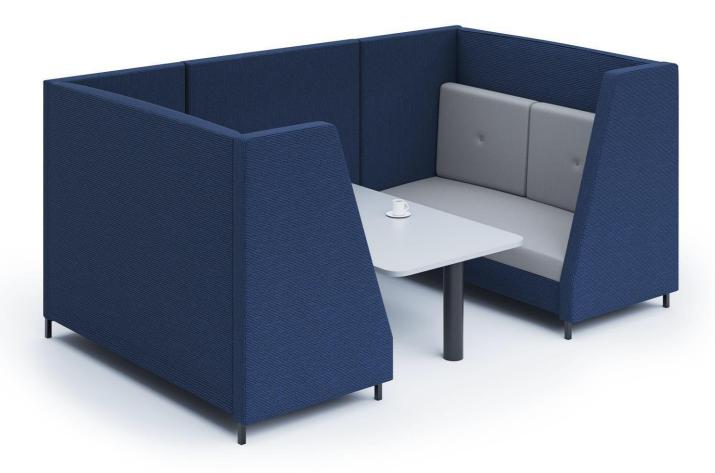

## TEAM Design:2021

Application Meeting Collaborative Breakout

Ideal for collaborative and activity based work places the TEAM series allows the user to immerse oneself in total comfort, concentration and security within an open public space. Made utilising only high quality materials TEAM is locally made and available to be fabric panel customised to suit individual needs.

"Alone or together with a colleague, a client or friend, TEAM offers a perfect environment to carry out meetings"

 ${\scriptstyle \circledcirc}All$  rights reserved. Design and specification may change without notice.

TM1 - Single Dimensions Overall : 81cm W x 81cm D x 120cm H Seat Depth: 53cm Seat Height: 45cm Back cushion: 45cm H

TM2 - Double Dimensions Overall : 160cm W x 81cm D x 120cm H Seat Depth: 53cm Seat Height: 45cm Back cushion: 45cm H

## TM3 – Three seat

Dimensions Overall : 210cm W x 81cm D x 120cm H Seat Depth: 53cm Seat Height: 45cm Back cushion: 45cm H

Leg finish:

25mm x 25mm tube Black epoxy Powder coat \*Other colours available on request