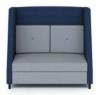

## TEAM Design:2021

Application Meeting Collaborative Breakout

Ideal for collaborative and activity based work places the TEAM series allows the user to immerse oneself in total comfort, concentration and security within an open public space. Made utilising only high quality materials TEAM is locally made and available to be fabric panel customised to suit individual needs.

"Alone or together with a colleague, a client or friend, TEAM offers a perfect environment to carry out meetings"

 ${\scriptstyle \circledcirc}All$  rights reserved. Design and specification may change without notice.

TM1 - Single Dimensions Overall : 81cm W x 81cm D x 120cm H Seat Depth: 53cm Seat Height: 45cm Back cushion: 45cm H

TM2 - Double Dimensions Overall : 160cm W x 81cm D x 120cm H Seat Depth: 53cm Seat Height: 45cm Back cushion: 45cm H