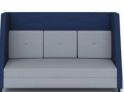

## TM3 – Three seat

Dimensions Overall : 210cm W x 81cm D x 120cm H Seat Depth: 53cm Seat Height: 45cm Back cushion: 45cm H

Leg finish:

25mm x 25mm tube Black epoxy Powder coat \*Other colours available on request