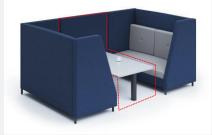

## **TEAMS BOOTH**

| AS SCREEN:                                         | ASTABLE :                                                                 |
|----------------------------------------------------|---------------------------------------------------------------------------|
| (Connects to 2 x TM1,2,3)<br>900mm Wide section    | (STD White melamine,<br>200mm radius corners and round post leg in Black) |
| Incorporated power modules<br>Available on request | 2 person (For TM1)<br>4 person (For TM2)<br>6 person (For TM3)            |