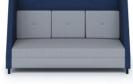

## TM3 – Three seat

Dimensions Overall : 210cm W x 81cm D x 120cm H Seat Depth: 53cm Seat Height: 45cm Back cushion: 45cm H

Leg finish:

25mm x 25mm tube Black epoxy Powder coat \*Other colours available on request