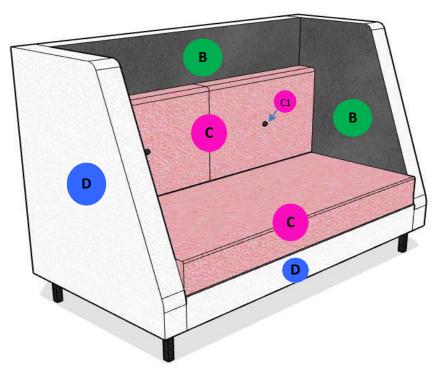

A – High back for privacy

B – External frame sloped arms

C – Soft back cushions with button detail

D – Fixed seat cushion for commercial use

E – Elevated base

F – 4 leg 25 x 25mm metal tube in Black scratch resistant epoxy powder coat