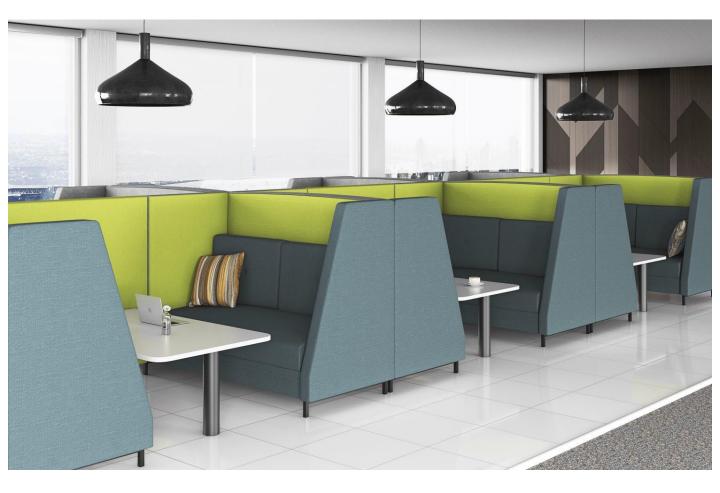

## TEAM Design:2021

Application Meeting Collaborative Breakout

Ideal for collaborative and activity based work places the TEAM series allows the user to immerse oneself in total comfort, concentration and security within an open public space. Made utilising only high quality materials TEAM is locally made and available to be fabric panel customised to suit individual needs.

"Alone or together with a colleague, a client or friend, TEAM offers a perfect environment to carry out meetings"

 ${\scriptstyle \circledcirc}All$  rights reserved. Design and specification may change without notice.